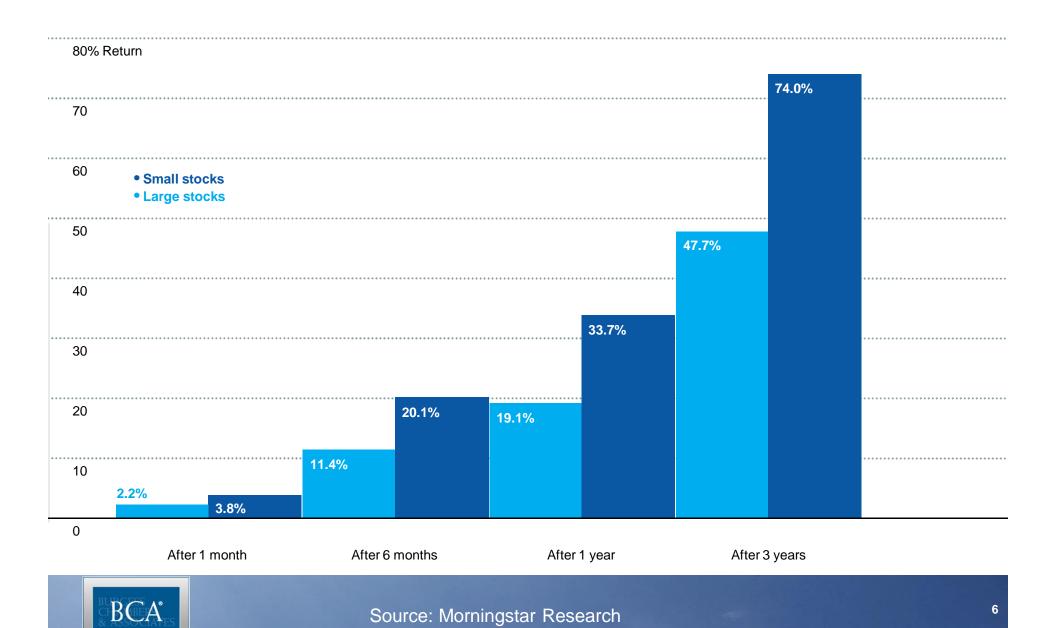

987 -14.7% Jun 1990–Oct 1990 -15.4% Jul 1998–Aug 1998 | -83.4% Sep 1929–Jun 1932 Jul 1932–Jan 1945  -21.8% Jun 1946–Nov 1946 Dec 1946–Oct 1949  -10.2% Aug 1956–Feb 1957 Mar 1957–Jul 1957  -15.0% Aug 1957–Dec 1957 Jan 1958–Jul 1958  -22.3% Jan 1962–Jun 1962 Jul 1962–Apr 1963  -15.6% Feb 1966–Sep 1966 Oct 1966–Mar 1967  -29.3% Dec 1968–Jun 1970 Jul 1970–Mar 1971  -42.6% Jan 1973–Sep 1974 Oct 1974–Jun 1976  -14.1% Jan 1977–Feb 1978 Mar 1978–Jul 1978  -16.9% Dec 1980–Jul 1982 Aug 1982–Oct 1982  -29.5% Sep 1987–Nov 1987 Dec 1987–May 1989  -14.7% Jun 1990–Oct 1990 Nov 1990–Feb 1991  -15.4% Jul 1998–Aug 1998 Sep 1998–Nov 1998 |



## Periods of Consecutive Negative Stock Returns 1926–2007





## Stock Performance During Recessions 1946–2007





### Stock Performance After Recessions 1945–2007



### History of Interest Rates July 1954–December 2007





## Bond Yields During Recessions 1946–2007





### Stock Returns and Monetary Policy Annualized monthly returns, July 1971–December 2007





### U.S. Market Recovery After Tragedy Cumulative return of the S&P 500® after tragic events