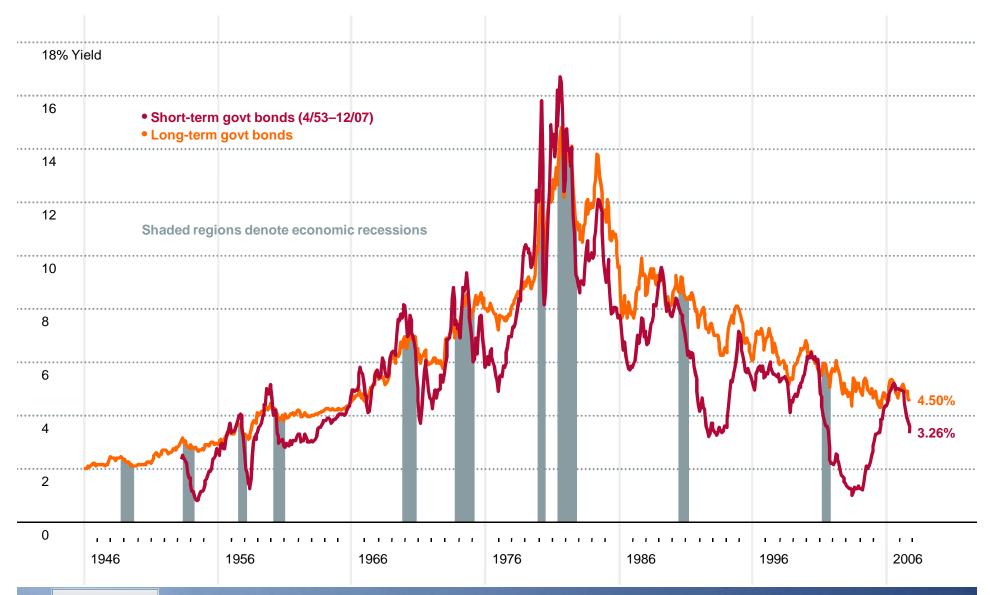

% Jun 1946–Nov 1946 Dec 1946–Oct 1949  -10.2% Aug 1956–Feb 1957 Mar 1957–Jul 1957  -15.0% Aug 1957–Dec 1957 Jan 1958–Jul 1958  -22.3% Jan 1962–Jun 1962 Jul 1962–Apr 1963  -15.6% Feb 1966–Sep 1966 Oct 1966–Mar 1967  -29.3% Dec 1968–Jun 1970 Jul 1970–Mar 1971  -42.6% Jan 1973–Sep 1974 Oct 1974–Jun 1976  -14.1% Jan 1977–Feb 1978 Mar 1978–Jul 1978  -16.9% Dec 1980–Jul 1982 Aug 1982–Oct 1982  -29.5% Sep 1987–Nov 1987 Dec 1987–May 1989  -14.7% Jun 1990–Oct 1990 Nov 1990–Feb 1991  -15.4% Jul 1998–Aug 1998 Sep 1998–Nov 1998 |



## Periods of Consecutive Negative Stock Returns 1926–2007





## Stock Performance During Recessions 1946–2007





### Stock Performance After Recessions 1945–2007



### History of Interest Rates July 1954–December 2007





## Bond Yields During Recessions 1946–2007





### Stock Returns and Monetary Policy Annualized monthly returns, July 1971–December 2007





### U.S. Market Recovery After Tragedy Cumulative return of the S&P 500® after tragic events