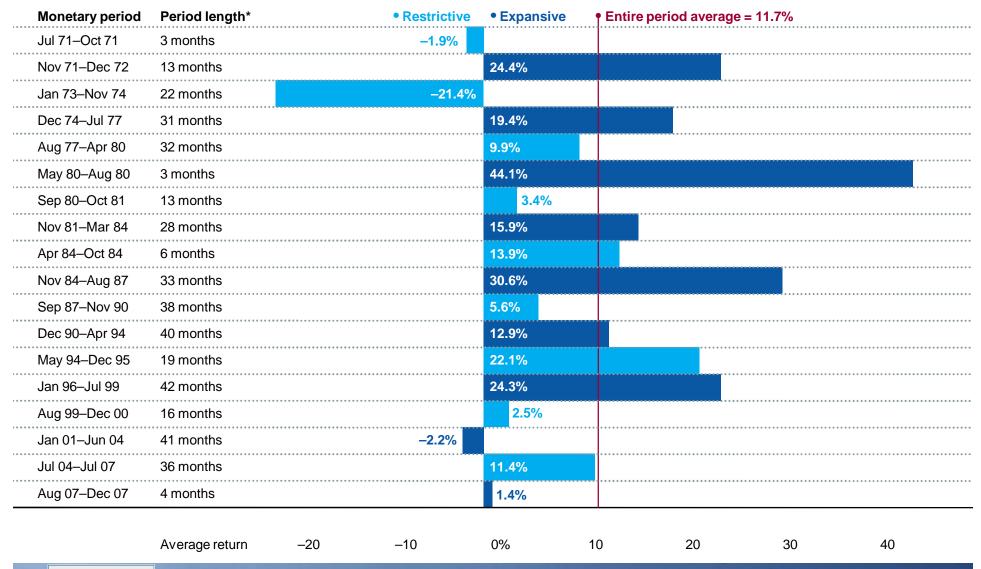

### Stock Returns and Monetary Policy Annualized monthly returns, July 1971–December 2007