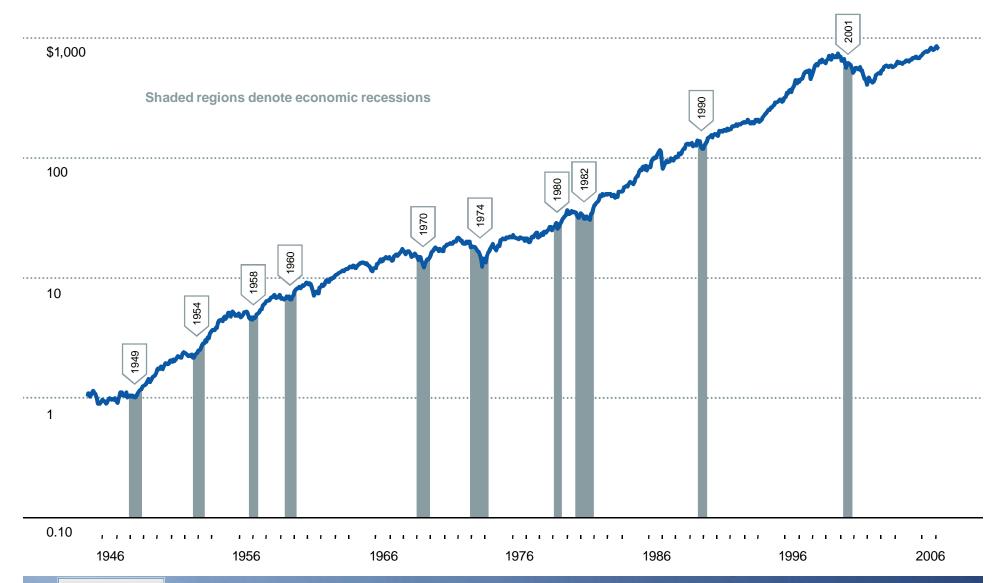

eb 1978 -16.9% Dec 1980–Jul 1982 -29.5% Sep 1987–Nov 1987 -14.7% Jun 1990–Oct 1990 -15.4% Jul 1998–Aug 1998 | -83.4% Sep 1929–Jun 1932 Jul 1932–Jan 1945  -21.8% Jun 1946–Nov 1946 Dec 1946–Oct 1949  -10.2% Aug 1956–Feb 1957 Mar 1957–Jul 1957  -15.0% Aug 1957–Dec 1957 Jan 1958–Jul 1958  -22.3% Jan 1962–Jun 1962 Jul 1962–Apr 1963  -15.6% Feb 1966–Sep 1966 Oct 1966–Mar 1967  -29.3% Dec 1968–Jun 1970 Jul 1970–Mar 1971  -42.6% Jan 1973–Sep 1974 Oct 1974–Jun 1976  -14.1% Jan 1977–Feb 1978 Mar 1978–Jul 1978  -16.9% Dec 1980–Jul 1982 Aug 1982–Oct 1982  -29.5% Sep 1987–Nov 1987 Dec 1987–May 1989  -14.7% Jun 1990–Oct 1990 Nov 1990–Feb 1991  -15.4% Jul 1998–Aug 1998 Sep 1998–Nov 1998 |



## Periods of Consecutive Negative Stock Returns 1926–2007





## Stock Performance During Recessions 1946–2007





### Stock Performance After Recessions 1945–2007



### History of Interest Rates July 1954–December 2007





## Bond Yields During Recessions 1946–2007





### Stock Returns and Monetary Policy Annualized monthly returns, July 1971–December 2007





### U.S. Market Recovery After Tragedy Cumulative return of the S&P 500® after tragic events