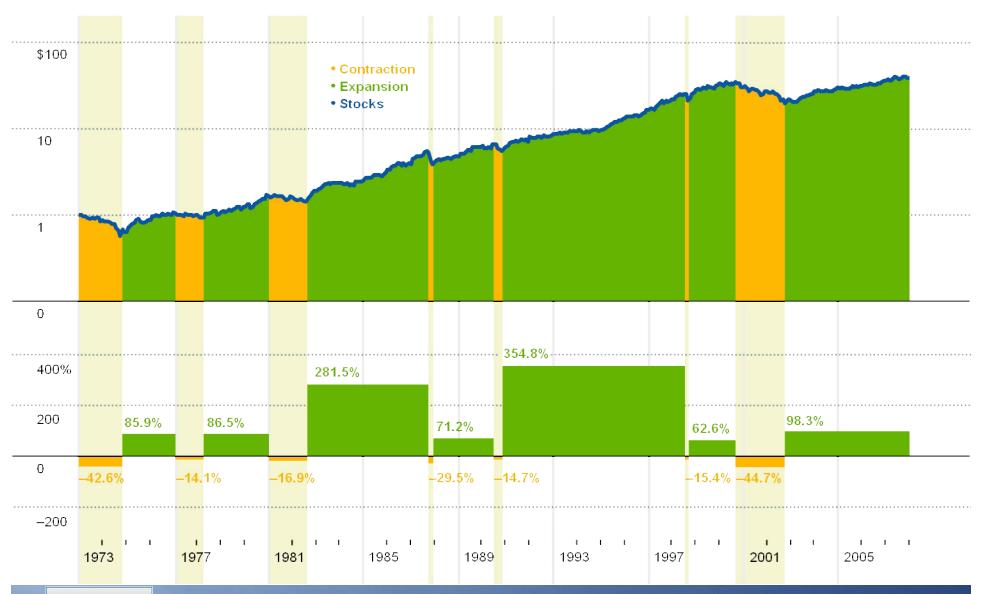

#### **Stock Market Contractions and Expansions**

1973-2007

# Market Downturns and Recoveries 1926–2007

| % Loss                             |                                                                                     |                                                                                                                                                                                                                                                                                                                                      | Recovery                                                                                                                                                                                                                                                                                                                                                                                                                                                                                                                                                                                   |
|------------------------------------|-------------------------------------------------------------------------------------|--------------------------------------------------------------------------------------------------------------------------------------------------------------------------------------------------------------------------------------------------------------------------------------------------------------------------------------|--------------------------------------------------------------------------------------------------------------------------------------------------------------------------------------------------------------------------------------------------------------------------------------------------------------------------------------------------------------------------------------------------------------------------------------------------------------------------------------------------------------------------------------------------------------------------------------------|
| -83.4%                             |                                                                                     |                                                                                                                                                                                                                                                                                                                                      | 151 months                                                                                                                                                                                                                                                                                                                                                                                                                                                                                                                                                                                 |
|                                    | Sep 1929–Jun 1932                                                                   | Jul 1932–Jan 1945                                                                                                                                                                                                                                                                                                                    |                                                                                                                                                                                                                                                                                                                                                                                                                                                                                                                                                                                            |
| 6 months –21.8%                    | lup 1046 Nov 1046                                                                   | Doc 1946, Oct 1949                                                                                                                                                                                                                                                                                                                   | 35 months                                                                                                                                                                                                                                                                                                                                                                                                                                                                                                                                                                                  |
| <b>7</b> months -10.2%             | Juli 1940–110V 1940                                                                 | Dec 1340—Oct 1343                                                                                                                                                                                                                                                                                                                    | E months                                                                                                                                                                                                                                                                                                                                                                                                                                                                                                                                                                                   |
|                                    | Aug 1956–Feb 1957                                                                   | Mar 1957–Jul 1957                                                                                                                                                                                                                                                                                                                    | 5 months                                                                                                                                                                                                                                                                                                                                                                                                                                                                                                                                                                                   |
| 5 months -15.0%                    |                                                                                     |                                                                                                                                                                                                                                                                                                                                      | 7 months                                                                                                                                                                                                                                                                                                                                                                                                                                                                                                                                                                                   |
|                                    | Aug 1957–Dec 1957                                                                   | Jan 1958–Jul 1958                                                                                                                                                                                                                                                                                                                    |                                                                                                                                                                                                                                                                                                                                                                                                                                                                                                                                                                                            |
| 6 months –22.3%                    | L 4000 L 4000                                                                       | L 14000 A 4000                                                                                                                                                                                                                                                                                                                       | 10 months                                                                                                                                                                                                                                                                                                                                                                                                                                                                                                                                                                                  |
| 8 months -15.6%                    | Jan 1962–Jun 1962                                                                   | Jul 1962–Apr 1963                                                                                                                                                                                                                                                                                                                    |                                                                                                                                                                                                                                                                                                                                                                                                                                                                                                                                                                                            |
|                                    | Feb 1966–Sep 1966                                                                   | Oct 1966–Mar 1967                                                                                                                                                                                                                                                                                                                    | 6 months                                                                                                                                                                                                                                                                                                                                                                                                                                                                                                                                                                                   |
| 19 months —29.3%                   |                                                                                     |                                                                                                                                                                                                                                                                                                                                      | 9 months                                                                                                                                                                                                                                                                                                                                                                                                                                                                                                                                                                                   |
|                                    | Dec 1968-Jun 1970                                                                   | Jul 1970–Mar 1971                                                                                                                                                                                                                                                                                                                    | Unionidis                                                                                                                                                                                                                                                                                                                                                                                                                                                                                                                                                                                  |
| 21 months -42.6%                   |                                                                                     |                                                                                                                                                                                                                                                                                                                                      | 21 months                                                                                                                                                                                                                                                                                                                                                                                                                                                                                                                                                                                  |
|                                    | Jan 1973–Sep 1974                                                                   | Oct 1974–Jun 1976                                                                                                                                                                                                                                                                                                                    |                                                                                                                                                                                                                                                                                                                                                                                                                                                                                                                                                                                            |
| 14 months -14.1%  20 months -16.9% | In 4077 Feb 4070                                                                    | Mars 4070 Jul 4070                                                                                                                                                                                                                                                                                                                   | 5 months                                                                                                                                                                                                                                                                                                                                                                                                                                                                                                                                                                                   |
|                                    | Jan 1977-Feb 1978                                                                   | Mar 1978–Jul 1978                                                                                                                                                                                                                                                                                                                    |                                                                                                                                                                                                                                                                                                                                                                                                                                                                                                                                                                                            |
|                                    | Dec 1980-Jul 1982                                                                   | Aug 1982–Oct 1982                                                                                                                                                                                                                                                                                                                    | 3 months                                                                                                                                                                                                                                                                                                                                                                                                                                                                                                                                                                                   |
| 3 months −29.5%                    |                                                                                     |                                                                                                                                                                                                                                                                                                                                      | 18 months                                                                                                                                                                                                                                                                                                                                                                                                                                                                                                                                                                                  |
|                                    | Sep 1987–Nov 1987                                                                   | Dec 1987-May 1989                                                                                                                                                                                                                                                                                                                    |                                                                                                                                                                                                                                                                                                                                                                                                                                                                                                                                                                                            |
| 5 months -14.7%  2 months -15.4%   |                                                                                     |                                                                                                                                                                                                                                                                                                                                      | 4 months                                                                                                                                                                                                                                                                                                                                                                                                                                                                                                                                                                                   |
|                                    | Jun 1990–Oct 1990                                                                   | Nov 1990–Feb 1991                                                                                                                                                                                                                                                                                                                    |                                                                                                                                                                                                                                                                                                                                                                                                                                                                                                                                                                                            |
| -15.4%                             | Jul 1009 Aug 1009                                                                   | Son 1008, Nov 1008                                                                                                                                                                                                                                                                                                                   | 3 months                                                                                                                                                                                                                                                                                                                                                                                                                                                                                                                                                                                   |
| 25 months -44.7%                   | Jul 1990-Aug 1998                                                                   | 2eh 13a0-1404 13a0                                                                                                                                                                                                                                                                                                                   |                                                                                                                                                                                                                                                                                                                                                                                                                                                                                                                                                                                            |
| -44.7%                             | Sep 2000–Sep 2002                                                                   | Oct 2002–Oct 2006                                                                                                                                                                                                                                                                                                                    | 49 months                                                                                                                                                                                                                                                                                                                                                                                                                                                                                                                                                                                  |
|                                    | -83.4% -21.8% -10.2% -15.0% -22.3% -15.6% -29.3% -42.6% -14.1% -16.9% -29.5% -14.7% | -83.4% Sep 1929–Jun 1932 -21.8% Jun 1946–Nov 1946 -10.2% Aug 1956–Feb 1957 -15.0% Aug 1957–Dec 1957 -22.3% Jan 1962–Jun 1962 -15.6% Feb 1966–Sep 1966 -29.3% Dec 1968–Jun 1970 -42.6% Jan 1973–Sep 1974 -14.1% Jan 1977–Feb 1978 -16.9% Dec 1980–Jul 1982 -29.5% Sep 1987–Nov 1987 -14.7% Jun 1990–Oct 1990 -15.4% Jul 1998–Aug 1998 | -83.4% Sep 1929–Jun 1932 Jul 1932–Jan 1945  -21.8% Jun 1946–Nov 1946 Dec 1946–Oct 1949  -10.2% Aug 1956–Feb 1957 Mar 1957–Jul 1957  -15.0% Aug 1957–Dec 1957 Jan 1958–Jul 1958  -22.3% Jan 1962–Jun 1962 Jul 1962–Apr 1963  -15.6% Feb 1966–Sep 1966 Oct 1966–Mar 1967  -29.3% Dec 1968–Jun 1970 Jul 1970–Mar 1971  -42.6% Jan 1973–Sep 1974 Oct 1974–Jun 1976  -14.1% Jan 1977–Feb 1978 Mar 1978–Jul 1978  -16.9% Dec 1980–Jul 1982 Aug 1982–Oct 1982  -29.5% Sep 1987–Nov 1987 Dec 1987–May 1989  -14.7% Jun 1990–Oct 1990 Nov 1990–Feb 1991  -15.4% Jul 1998–Aug 1998 Sep 1998–Nov 1998 |