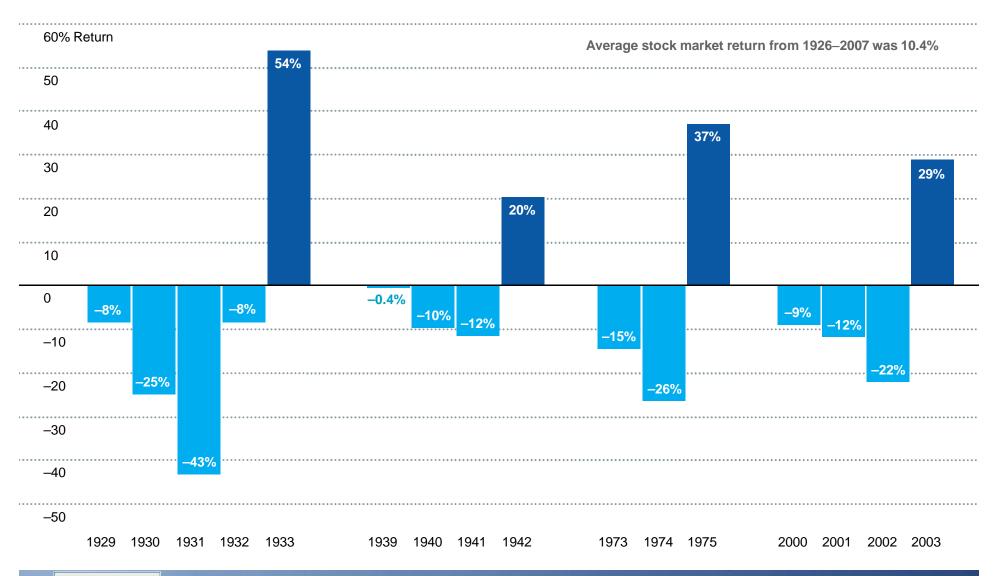

68–Jun 1970 -42.6% Jan 1973–Sep 1974 -14.1% Jan 1977–Feb 1978 -16.9% Dec 1980–Jul 1982 -29.5% Sep 1987–Nov 1987 -14.7% Jun 1990–Oct 1990 -15.4% Jul 1998–Aug 1998 | -83.4% Sep 1929–Jun 1932 Jul 1932–Jan 1945  -21.8% Jun 1946–Nov 1946 Dec 1946–Oct 1949  -10.2% Aug 1956–Feb 1957 Mar 1957–Jul 1957  -15.0% Aug 1957–Dec 1957 Jan 1958–Jul 1958  -22.3% Jan 1962–Jun 1962 Jul 1962–Apr 1963  -15.6% Feb 1966–Sep 1966 Oct 1966–Mar 1967  -29.3% Dec 1968–Jun 1970 Jul 1970–Mar 1971  -42.6% Jan 1973–Sep 1974 Oct 1974–Jun 1976  -14.1% Jan 1977–Feb 1978 Mar 1978–Jul 1978  -16.9% Dec 1980–Jul 1982 Aug 1982–Oct 1982  -29.5% Sep 1987–Nov 1987 Dec 1987–May 1989  -14.7% Jun 1990–Oct 1990 Nov 1990–Feb 1991  -15.4% Jul 1998–Aug 1998 Sep 1998–Nov 1998 |



## Periods of Consecutive Negative Stock Returns 1926–2007





## Stock Performance During Recessions 1946–2007





### Stock Performance After Recessions 1945–2007



### History of Interest Rates July 1954–December 2007





## Bond Yields During Recessions 1946–2007





### Stock Returns and Monetary Policy Annualized monthly returns, July 1971–December 2007





### U.S. Market Recovery After Tragedy Cumulative return of the S&P 500® after tragic events