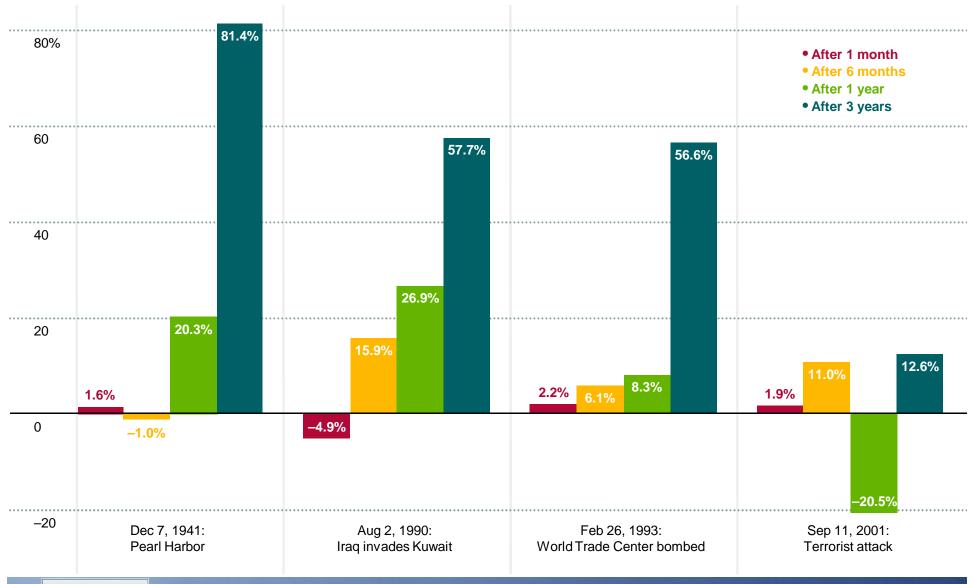

### U.S. Market Recovery After Tragedy Cumulative return of the S&P 500® after tragic events