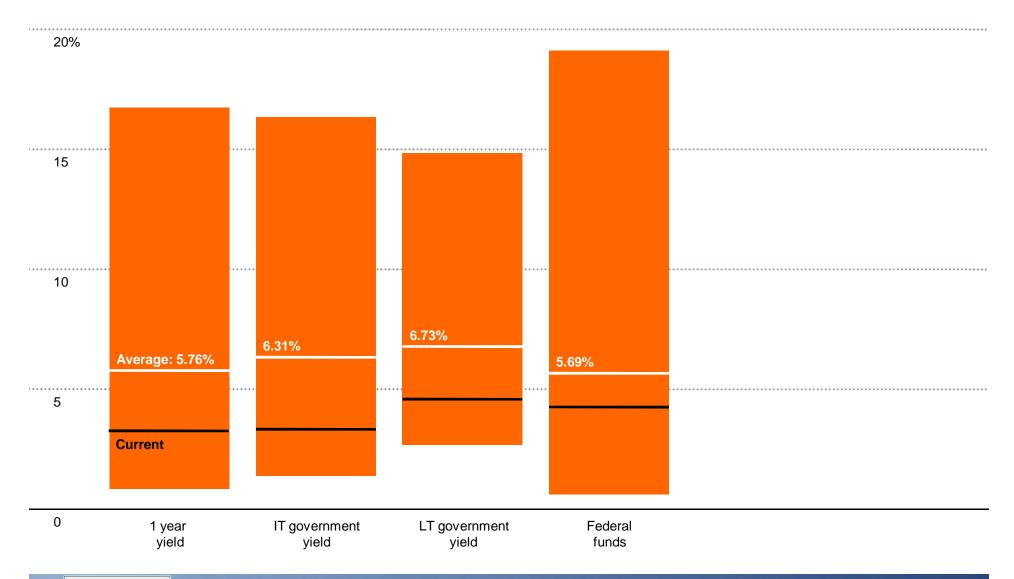

83.4% Sep 1929–Jun 1932 Jul 1932–Jan 1945  -21.8% Jun 1946–Nov 1946 Dec 1946–Oct 1949  -10.2% Aug 1956–Feb 1957 Mar 1957–Jul 1957  -15.0% Aug 1957–Dec 1957 Jan 1958–Jul 1958  -22.3% Jan 1962–Jun 1962 Jul 1962–Apr 1963  -15.6% Feb 1966–Sep 1966 Oct 1966–Mar 1967  -29.3% Dec 1968–Jun 1970 Jul 1970–Mar 1971  -42.6% Jan 1973–Sep 1974 Oct 1974–Jun 1976  -14.1% Jan 1977–Feb 1978 Mar 1978–Jul 1978  -16.9% Dec 1980–Jul 1982 Aug 1982–Oct 1982  -29.5% Sep 1987–Nov 1987 Dec 1987–May 1989  -14.7% Jun 1990–Oct 1990 Nov 1990–Feb 1991  -15.4% Jul 1998–Aug 1998 Sep 1998–Nov 1998 |



## Periods of Consecutive Negative Stock Returns 1926–2007





## Stock Performance During Recessions 1946–2007





### Stock Performance After Recessions 1945–2007



### History of Interest Rates July 1954–December 2007





## Bond Yields During Recessions 1946–2007





### Stock Returns and Monetary Policy Annualized monthly returns, July 1971–December 2007





### U.S. Market Recovery After Tragedy Cumulative return of the S&P 500® after tragic events